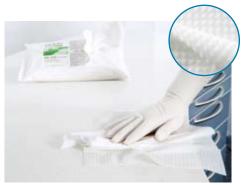

#### For particularly large surfaces: FD 312 wet wipes

Their size (22 x 42 cm) makes the alcohol-free, ready-to-use FD 312 wet wipes exceptionally well suited for the disinfection and cleaning of large surfaces (up to 8 m²) and objects. The tear-resistant honeycomb structure provides maximum cleaning power, whether for surgery inventory, appliances or floor surfaces. The package is recloseable and prevents drying out.