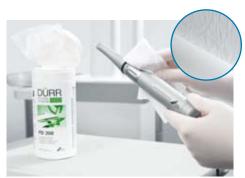

#### For small surfaces and medical devices: FD 350 disinfectant wipes

Alcoholic disinfectant wipes for the wipe disinfection and cleaning of medical devices, with a reaction time of 1 minute. Ideal and economical for smaller objects thanks to their size: e.g. handpieces and elbows, sleeves of intraoral films, etc. Can be used immediately, free of residues! Available in 3 different fragrances: Classic, Flower and Lemon.