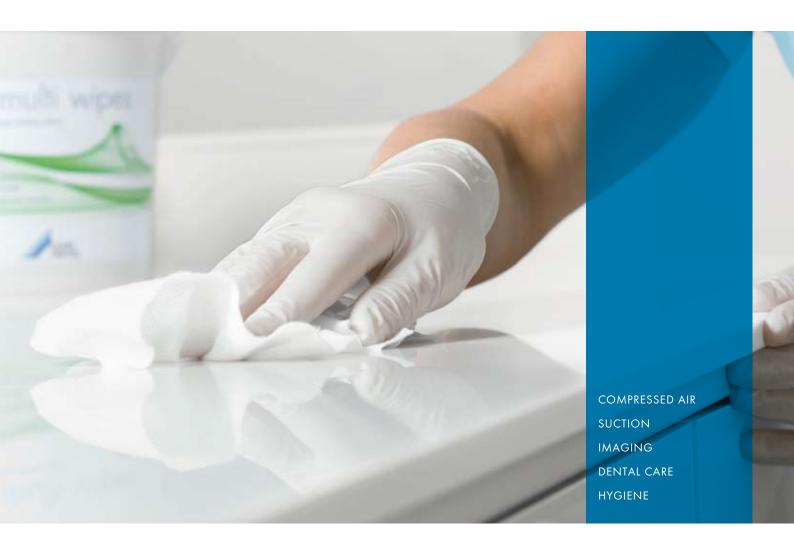

### The right wipe for each purpose

Ready-to-use disinfectant wipes are very practical and have come to play an important role in every modern surgery. They are particularly suited for the disinfection and cleaning measures after every patient or for the quick disinfection of the floor between treatments, and generally for all occasions when work needs to be swift. Wipes should be the product of choice whenever surfaces need to be prepared quickly.

#### For universal applications: FD multi wipes

The FD multi wipes allow you to determine the type and effectiveness of the disinfectant yourself by wetting or soaking the wipes with your preferred surface disinfectant: e.g. with the usable solutions of the concentrated liquids FD 300 or FD 312 as well as the preparations FD 322, FD 333 or FD 366 sensitive. Furthermore, the wipes can also be used for dry applications (extra large: 20 x 30 cm). Ideal for cost-effective application tailored to your specific needs. Please note: Dry cloths from the supermarket frequently do not go well with disinfectants (e.g. fuzzing).