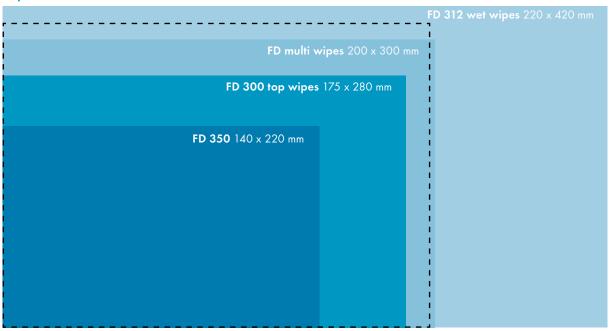

#### Wipe sizes

**DIN A4** 210 x 297 mm

P007-542.02/HK-S1/5.000/01/03.09 Subject to change without notice

DÜRR DENTAL AG Höpfigheimer Strasse 17 D-74321 Bietigheim-Bissingen Germany www.duerr.de info@duerr.de